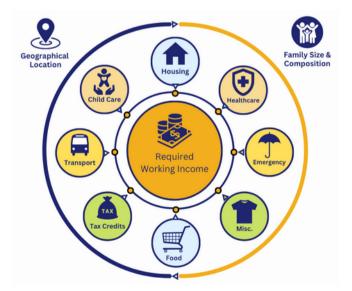

### THE SELF-SUFFICIENCY STANDARD AND CALCULATOR TOOL

### WHAT DOES IT TAKE TO MEET BASIC NEEDS FOR OURSELVES AND THOSE IN OUR LIVES?

**TRY IT** 

NOW!

### EXECUTION

Start with the first step and begin to apply the new rules to your day to day financial plan. The sooner you start applying the plan, the sooner you start seeing progress!

Use the Self-Sufficiency Calculator to understand the average cost of living in your county for your specific situation See recommended amounts needed for monthly costs.