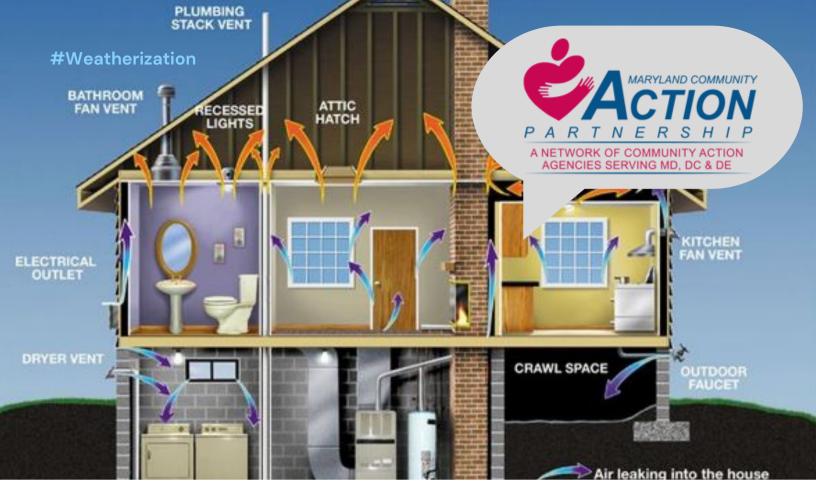

### Message Starters

Did you know that #CommunityAction #weatherization services helps lower utility bills and makes homes more energy efficient? Just one more reason why #WeatherizationWorks! #WeatherizationWednesday #MCAPConnect2024 #EnergyEfficiency

## Graphics

Learn how to save on monthly utility bills and maintain a healthier home environment.

### **Home Energy Efficiency**

### **Home Energy Efficiency**

Learn how to save on monthly utility bills and maintain a healthier home environment.

Learn how to save on monthly utility bills and maintain a healthier home environment.

### Weatherization Works!

Learn how to save on monthly utility bills and maintain a healthier home environment.

Weatherization Works!