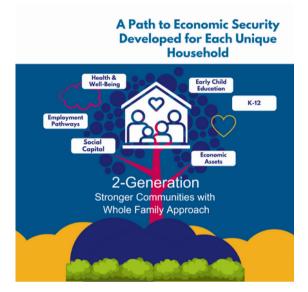

#2Gen Approach tracks outcomes on a "Crisis to Thriving" scale to bring all families to economic security. Access our latest cross-updates and household stories at https://maryland-cap.org/what-we-do/the-two-generation-approach/. #MCAPConnect2024

"By enrolling children in Head Start and securing childcare for younger siblings, an agency can then work with the parents to secure employment." All Marylanders can attain economic security and improve their overall well-being. Access our stories in our latest updates now! #2Gen Approach tracks outcomes on a "Crisis to Thriving" scale to bring all families to economic security. Access our latest cross-updates and household stories at

https://maryland-cap.org/what-we-do/the-two-generation-approach/. #HeadStart.

Self-Sufficiency Calculator Link: https://maryland-cap.org/the-maryland-2023-self-sufficiency-standard-calculator.